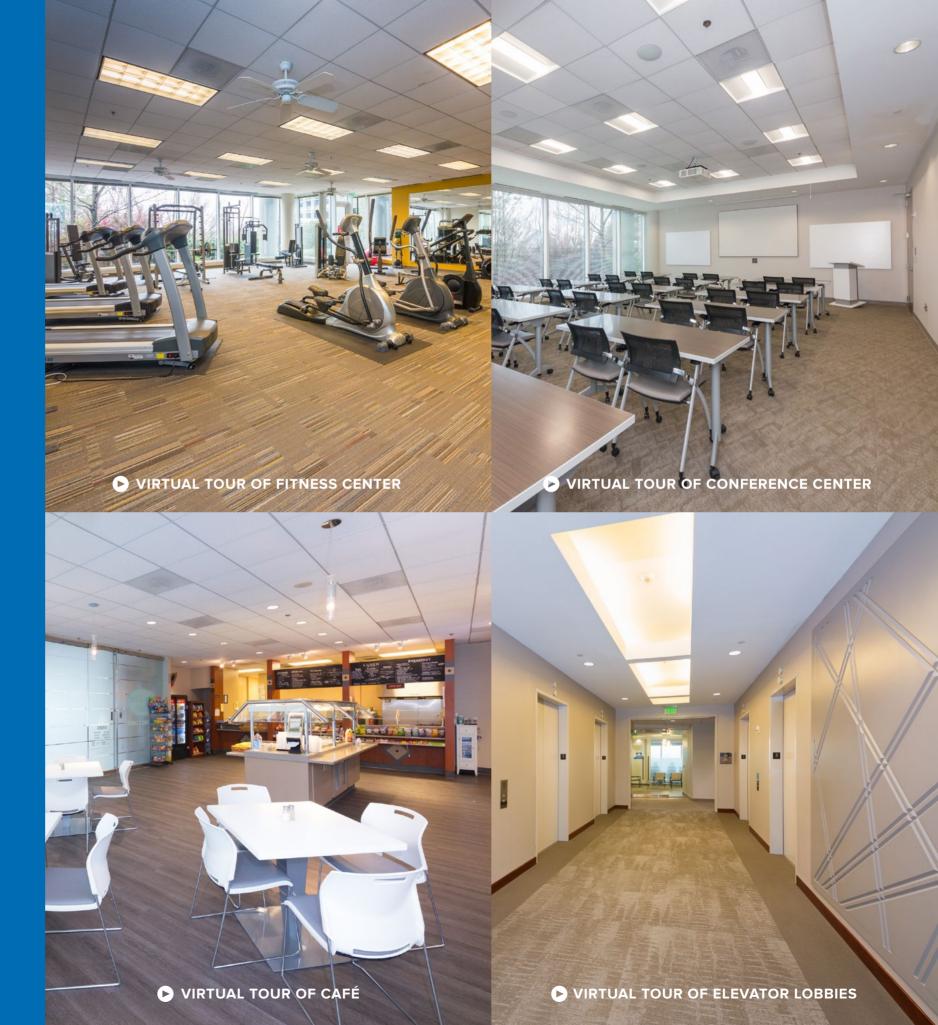

## ON-SITE AMENITIES

## COMPLIMENTARY CONFERENCE CENTER

- Seats up to 35
- Recently Updated Finishes, Furniture and Technology

## CAFÉ

- Indoor and Outdoor Seating
- Free Wi-Fi
- Recently Renovated

## **FREE FITNESS CENTER**

- Lockers and Showers Available
- New Equipment

#### **RECENT UPDATES**

Café

- Seating Areas
- Conference Center
- Fitness Room
- Corridors
- Lobby
- Elevator Lobbies