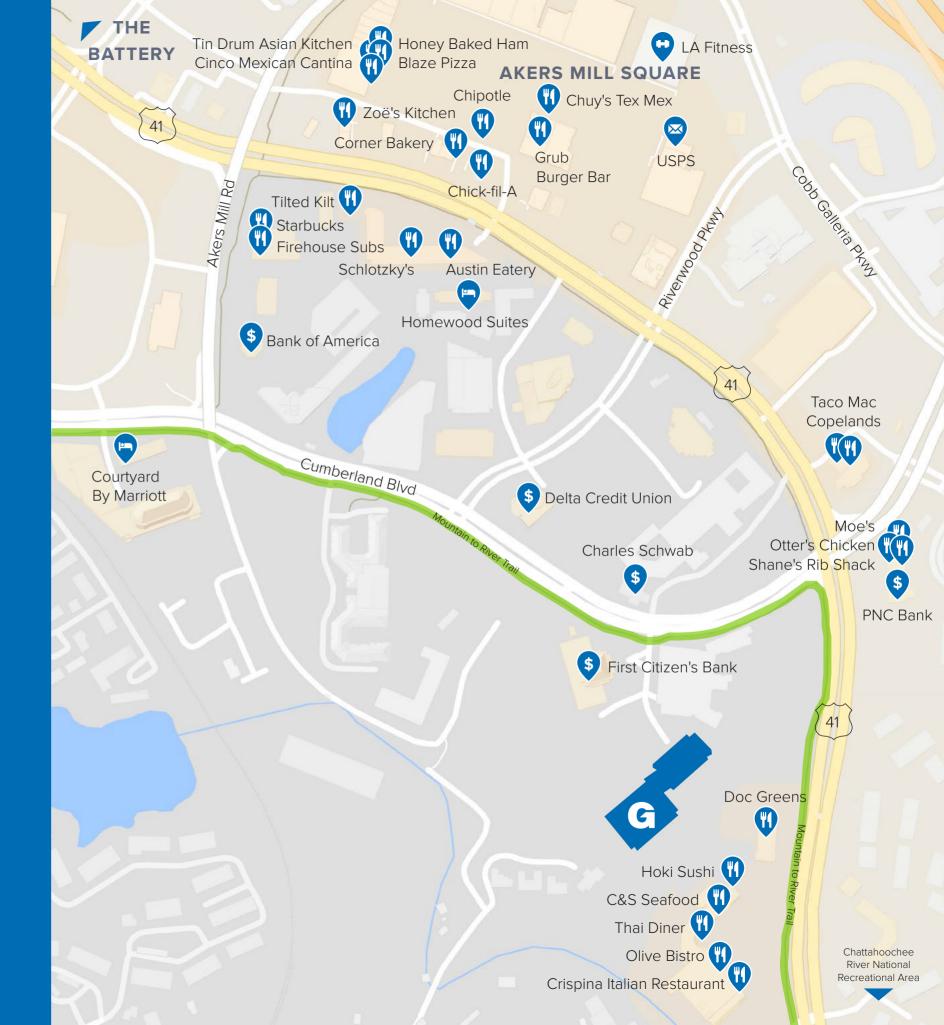

## NEARBY AMENITIES

### **RETAIL & DINING DESTINATION**

- 1.5 miles from The Battery Atlanta
- Truist Park
- Coca-Cola Roxy Theater
- Cobb Performing Arts Center

## **PUBLIC TRANSIT**

Less than 1 mile from the CCT
 Cumberland Transfer Center
 on Cumberland Blvd.

## **IN A 1/2 MILE RADIUS**

- Akers Mill Square
- Hotels
- Restaurants
- Post Office

Gyms

Banking

## **NATURE TRAILS**

- Direct Access to the
   Cumberland Connector Trail
- Chattahoochee National Park

To learn more about leasing at 100 City View, contact:

Jennifer Koontz, 404-216-6191, jkoontz@popeandland.com