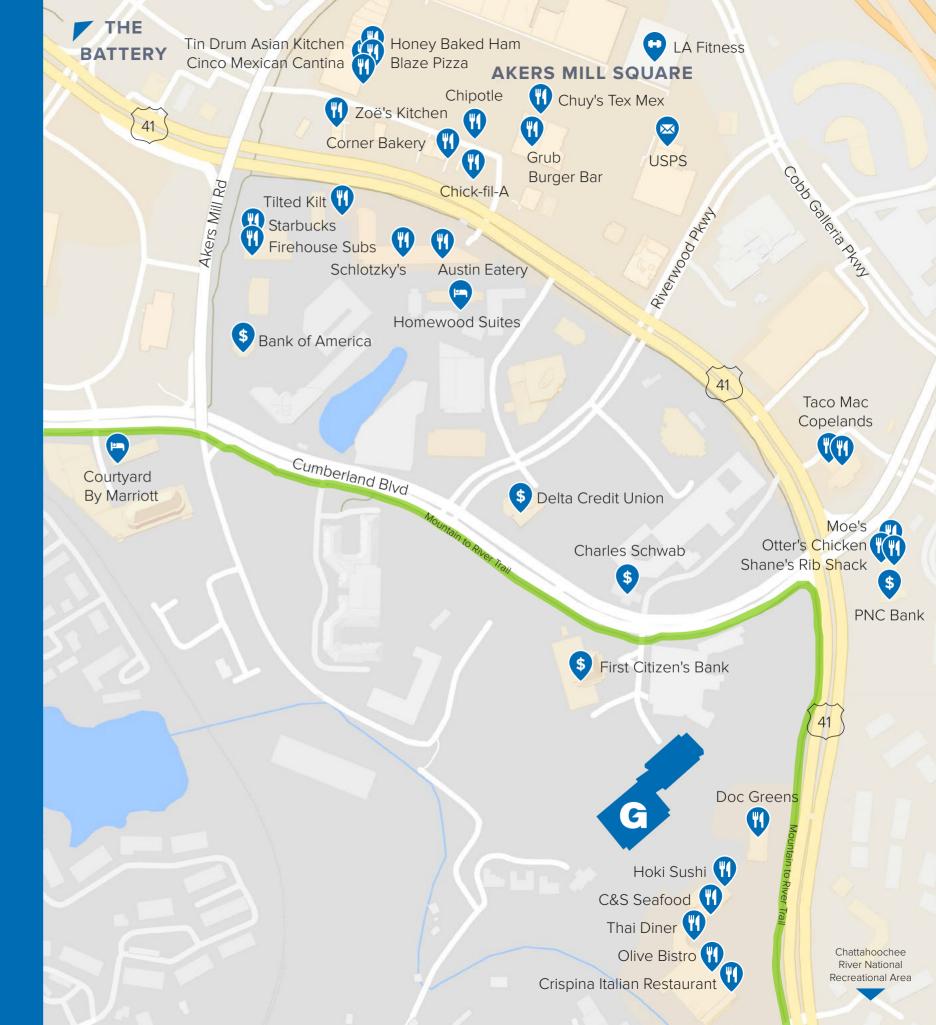

### NEARBY AMENITIES

#### **RETAIL & DINING DESTINATION**

- 1.5 miles from The Battery Atlanta
- Truist Park
- Coca-Cola Roxy Theater
- Cobb Performing Arts Center

#### **PUBLIC TRANSIT**

 Less than 1 mile from the CCT Cumberland Transfer Center on Cumberland Blvd.

#### IN A 1/2 MILE RADIUS

- Akers Mill Square
- Restaurants
- Gyms

Banking

Post Office

Hotels

#### **NATURE TRAILS**

- Direct Access to the
  Cumberland Connector Trail
- Chattahoochee National Park