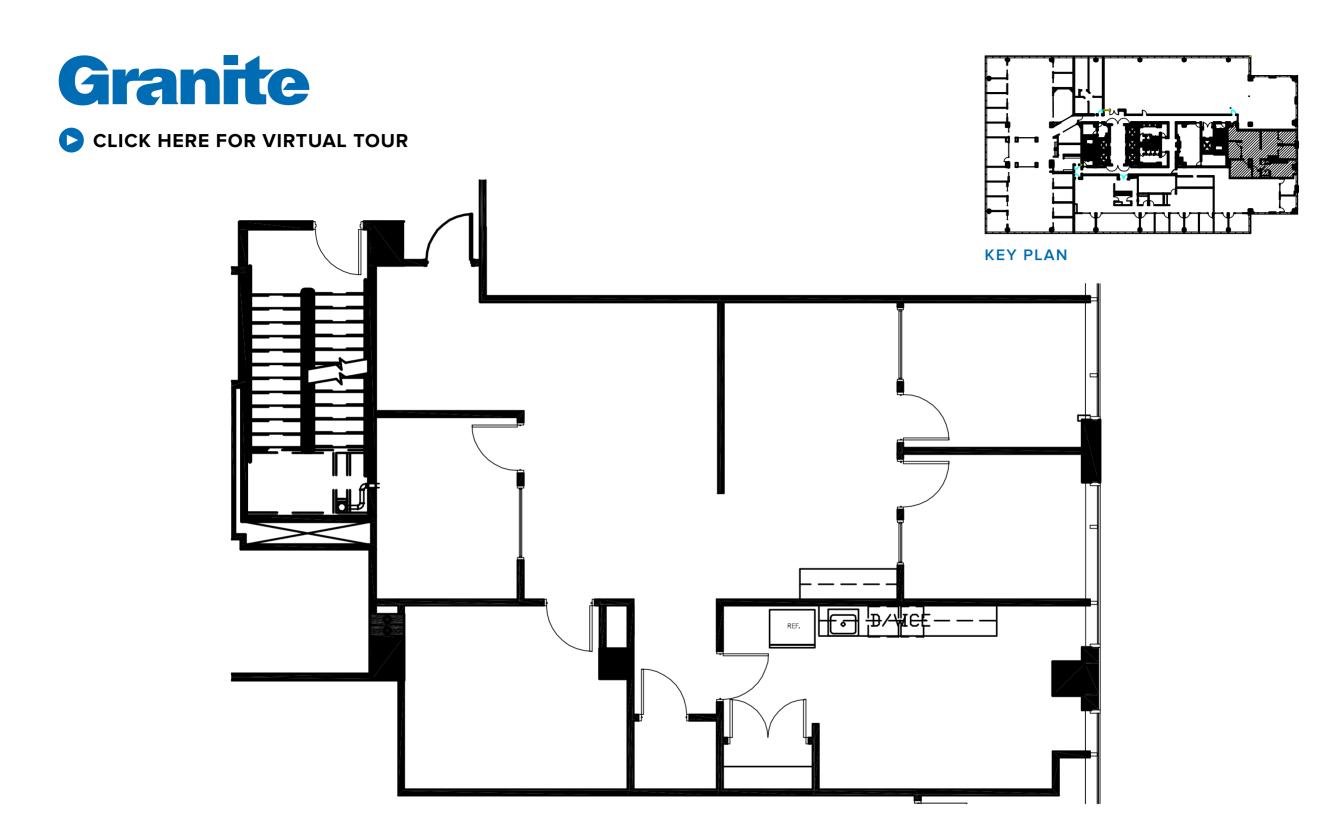

# Granite

VIRTUAL TOUR OF FITNESS CENTER

10

▶ VIRTUAL TOUR OF CONFERENCE CENTER

MOVE-IN-READY SPEC SUITE 485 1,888 RSF

100 CITY VIEW