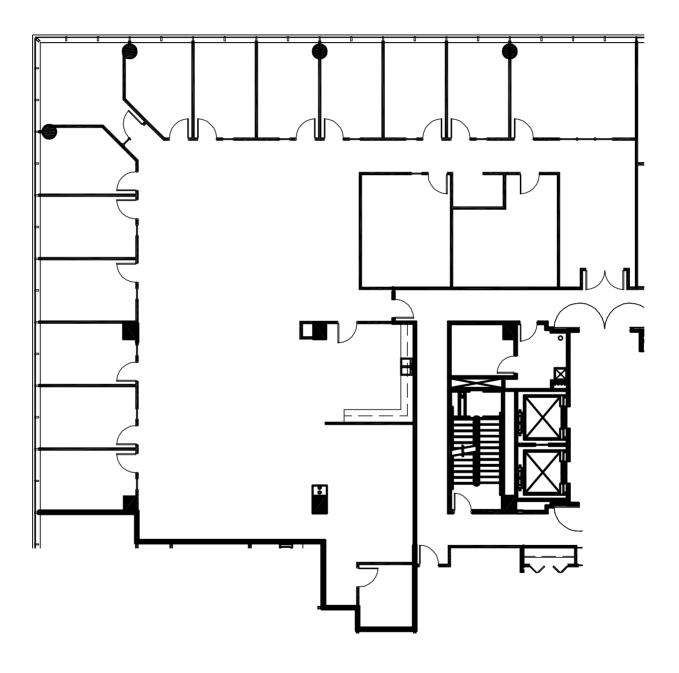

### 100 CITY VIEW OVERVIEW

#### **BUILDING FEATURES**

- 249,455 RSF, 11 Stories
- Spec Suites Available
- Full Building Back-up Generator
- LEED Silver, Energy Star Rated
- On-Site Property Management
- 24-Hour Security, State-of-the-art Cameras, Live Monitoring System in Parking Deck and Building Exterior