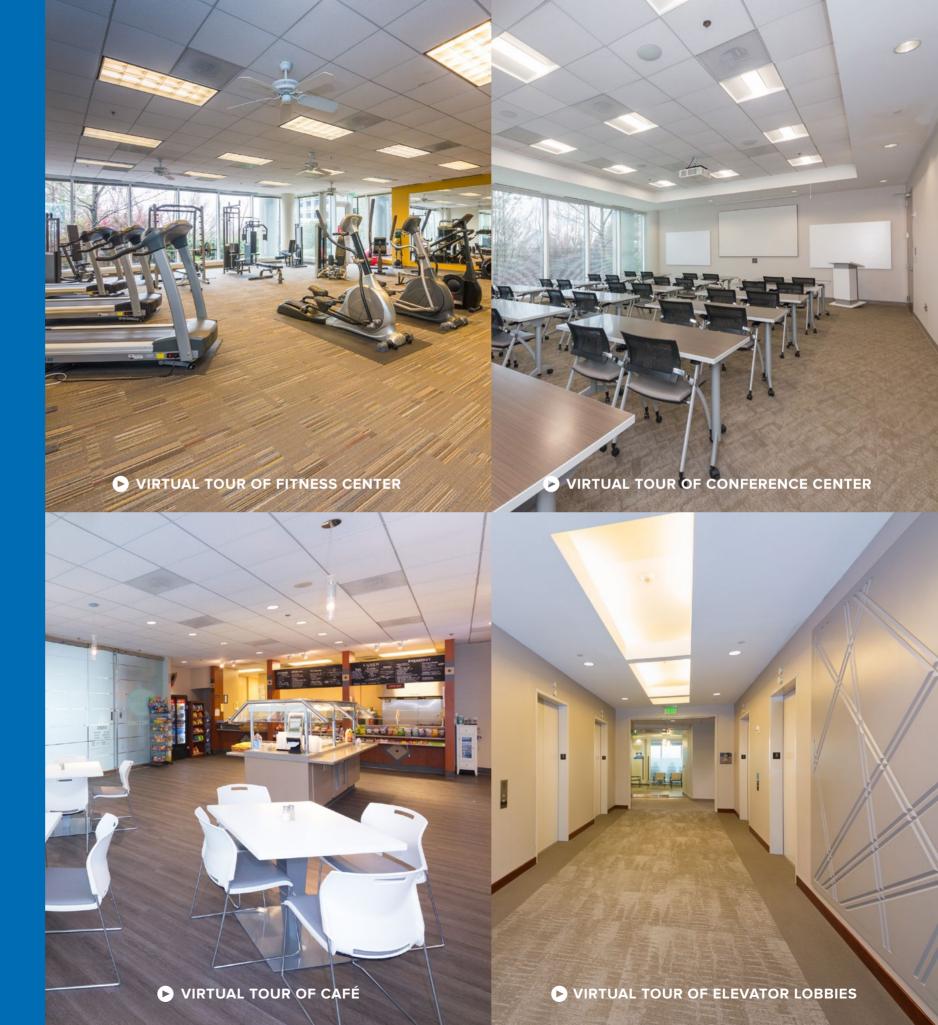

### ON-SITE AMENITIES

### COMPLIMENTARY CONFERENCE CENTER

- Seats up to 35
- Recently Updated Finishes, Furniture and Technology

### CAFÉ

- Indoor and Outdoor Seating
- Free Wi-Fi
- Recently Renovated

### **FREE FITNESS CENTER**

- Lockers and Showers Available
- New Equipment

#### **RECENT UPDATES**

Café

- Seating Areas
- Conference Center
- Fitness Room
- Corridors
- Lobby
- Elevator Lobbies