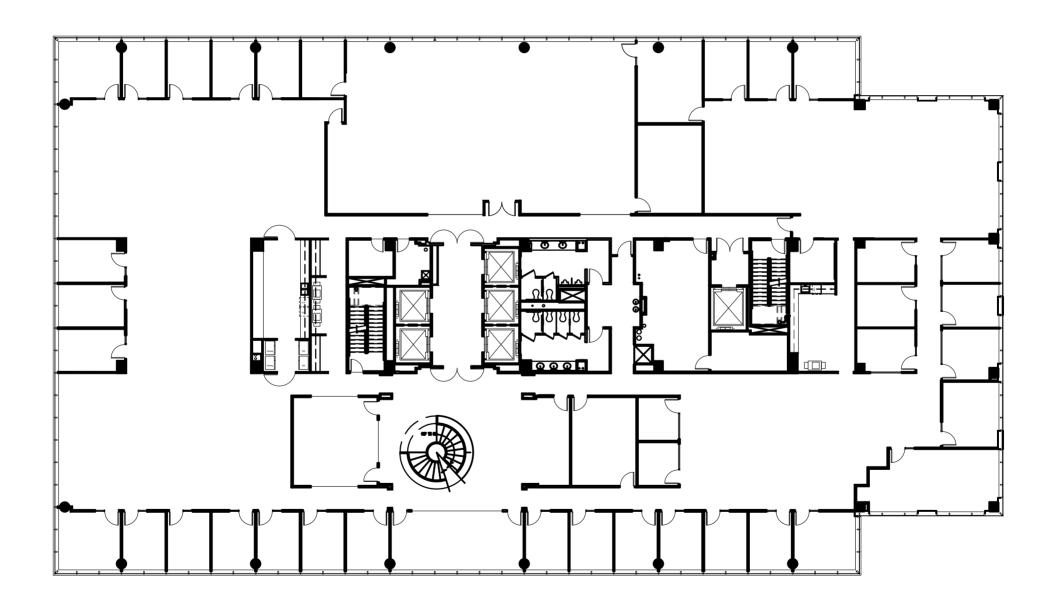

### 100 CITY VIEW OVERVIEW

#### **BUILDING FEATURES**

- 249,455 RSF, 11 Stories
- Spec Suites Available
- Full Building Back-up Generator
- LEED Silver, Energy Star Rated
- On-Site Property Management
- 24-Hour Security, State-of-the-art Cameras, Live Monitoring System in Parking Deck and Building Exterior