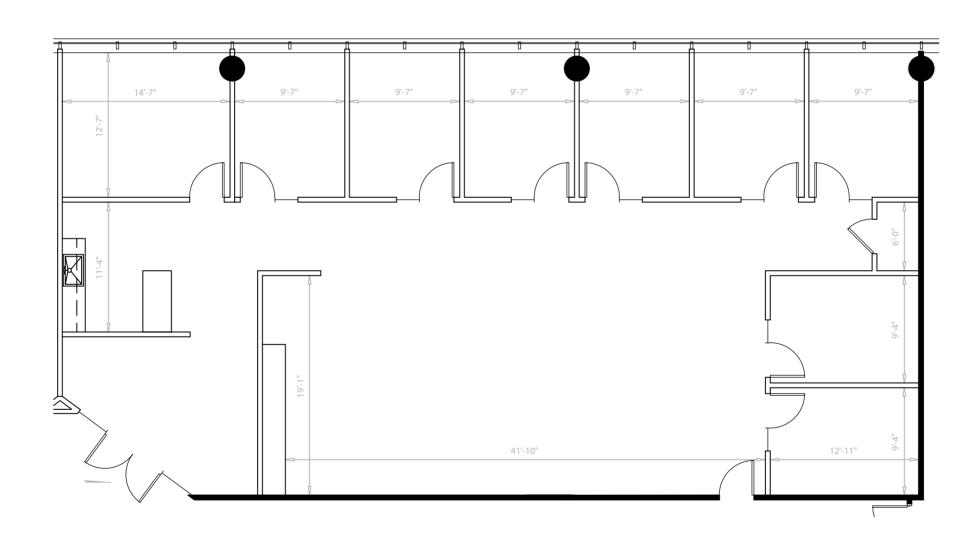

#### **BUILDING FEATURES**

- 249,455 RSF, 11 Stories
- Spec Suites Available
- Full Building Back-up Generator
- LEED Silver, Energy Star Rated
- On-Site Property Management
- 24-Hour Security, State-of-the-art Cameras, Live Monitoring System in Parking Deck and Building Exterior