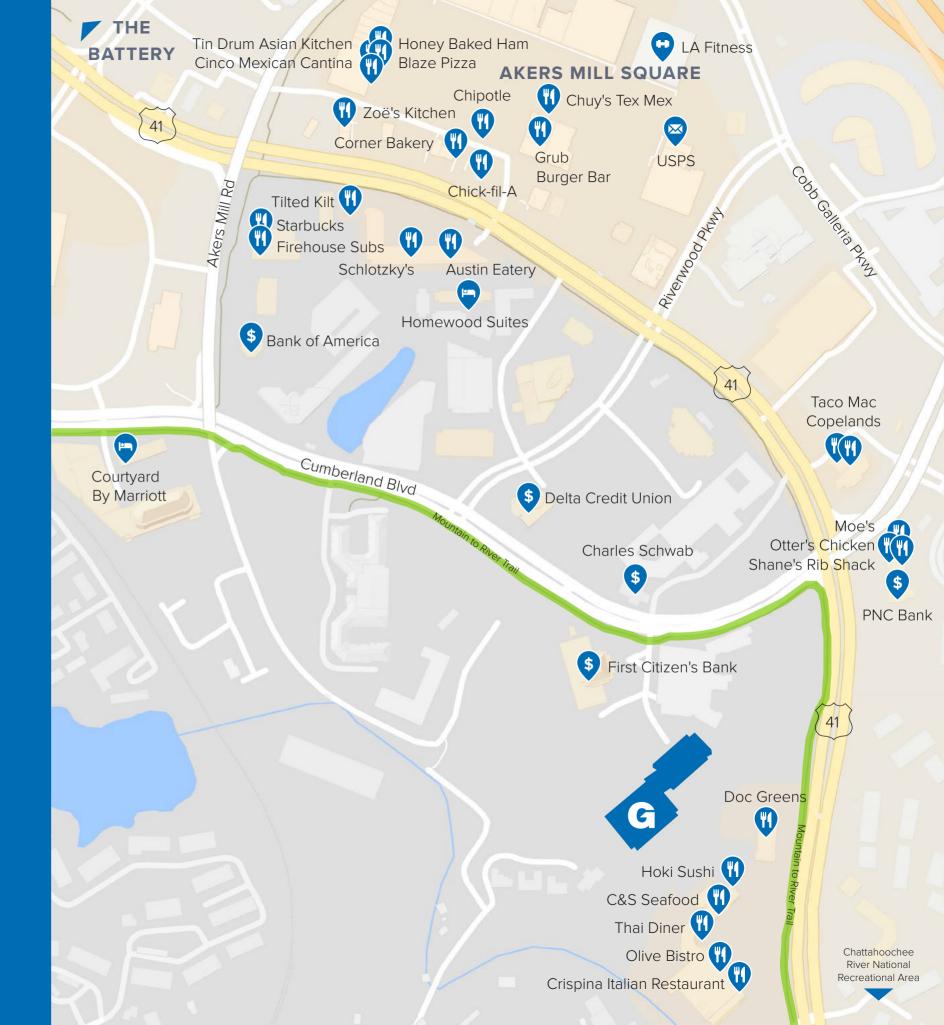

### NEARBY AMENITIES

#### **RETAIL & DINING DESTINATION**

- 1.5 miles from The Battery Atlanta
- Truist Park
- Coca-Cola Roxy Theater
- Cobb Performing Arts Center

### **PUBLIC TRANSIT**

Less than 1 mile from the CCT
 Cumberland Transfer Center
 on Cumberland Blvd.

#### **IN A 1/2 MILE RADIUS**

- Akers Mill Square
- Hotels
- Restaurants
- Post Office

Gyms

Banking

### **NATURE TRAILS**

- Direct Access to the
   Cumberland Connector Trail
- Chattahoochee National Park

To learn more about leasing at 100 City View, contact:

Jennifer Koontz, 404-216-6191, jkoontz@popeandland.com